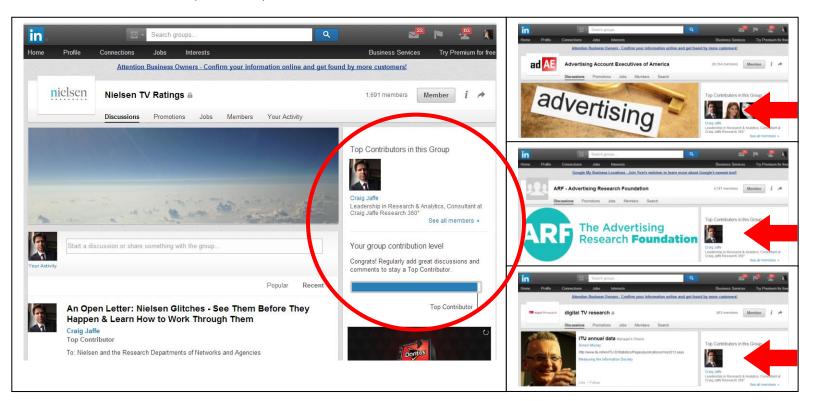

## Open Letter to Nielsen Resonates with Industry Craig Jaffe Becomes Social Media's Top Contributor\* for:

## Nielsen Glitches - See Them Before They Happen & Learn How to Work Through Them

Published on the industry's leading professional social media network\*

Mr. Jaffe ranks as "Top Contributor\* " in the following groups:

- Nielsen TV Ratings (#1 out of 1,691 members)
- ARF (#1 out of 4,787 members)
- Digital TV Research (#1 out of 863 members)
- Advertising Account Executives of America (#1 out of 28,164 members)

<sup>\*</sup> LinkedIn (Oct-Nov 2014)